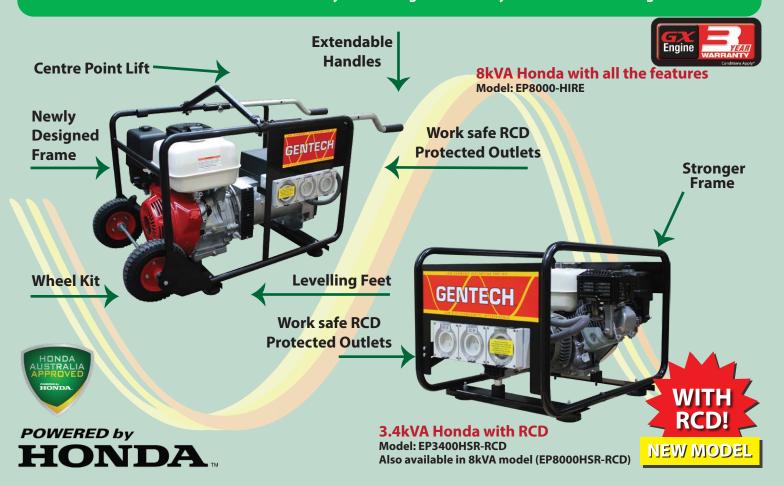

## Honda Powered Generators Now Standard With Work Safe Extras!

HENTERIS

No longer will you have to hire a work safe generator when you need portable power on the work site. Gentech offers the complete hire package for you to own. Packed full of features these units are perfect for the roaming tradesman.

## **Features of the HIRE**

| Honda Engine          | Reliable and long lasting recoil start petrol engine                               |  |
|-----------------------|------------------------------------------------------------------------------------|--|
| RCD Protected outlets | Weatherproof and work safe approved                                                |  |
| NSM Alternator        | With less than 6% harmonic distortion to run electronic equipment and tools        |  |
| Newly Designed Frame  | Designed to be strong and resilient                                                |  |
| Centre Point Lift     | Makes lifting by crane or forklift easy                                            |  |
| Extendable Handles    | 2 handles that retract into the frame when not in use and pull out so that you can |  |
|                       | wheel your generator around with ease.                                             |  |
| Raised Wheel Kit      | 2 wheels that only touch the ground when you need to wheel the generator           |  |

www.gentechgenerators.com.au

| Ř         |                                | EP3400HSR-RCD | EP8000HSR-RCD | EP8000-HIRE       |
|-----------|--------------------------------|---------------|---------------|-------------------|
| GENERATOR | Rated Voltage                  | 230V          | 230V          | 230V              |
|           | Frequency                      | 50Hz          | 50Hz          | 50Hz              |
|           | Rated Output                   | 2700 Watts    | 6000 Watts    | 6000 Watts        |
|           | Max. Output                    | 3.4kVA        | 8kVA          | 8kVA              |
| ENGINE    | Engine Type                    | Honda GX200   | Honda GX390   | Honda GX390       |
|           | Displacement                   | 196сс         | 389сс         | 389cc             |
|           | Starting System                | Recoil        | Recoil        | Recoil            |
| GENERAL   | Size - LxWxH (mm)              | 650x460x415   | 900x550x680   | 900x550x680       |
|           | Dry Weight                     | 40kg          | 88kg          | 90kg              |
|           | Fuel Tank Capacity             | 3.1L          | 6.1L          | 6.1L              |
|           | Operating Hrs (80% Load)       | 2.32hr        | 2.36hr        | 2.36hr            |
|           | Fuel Consumption (80% Load)    | 1.34L/hr      | 2.58L/hr      | 2.58L/hr          |
|           | Noise Level (7m)               | 67 dbA        | 72 dbA        | 72 dbA            |
| FEATURES  | Brushless Alternator           | $\checkmark$  | $\checkmark$  | $\checkmark$      |
|           | Auto Decompressor              | $\checkmark$  | $\checkmark$  | $\checkmark$      |
|           | Centre Point Lift              | X             | X             | $\checkmark$      |
|           | Extendable Handles             | X             | X             | $\checkmark$      |
|           | Levelling Feet                 | X             | X             | $\checkmark$      |
|           | Low Oil Level Warning          | $\checkmark$  | $\checkmark$  | $\checkmark$      |
|           | AC Plug                        | $\checkmark$  | $\checkmark$  | $\checkmark$      |
|           | Transportation Kit             | X             | X             | Standard w/wheels |
|           | Worksafe RCD Protected Outlets | $\checkmark$  | $\checkmark$  | $\checkmark$      |